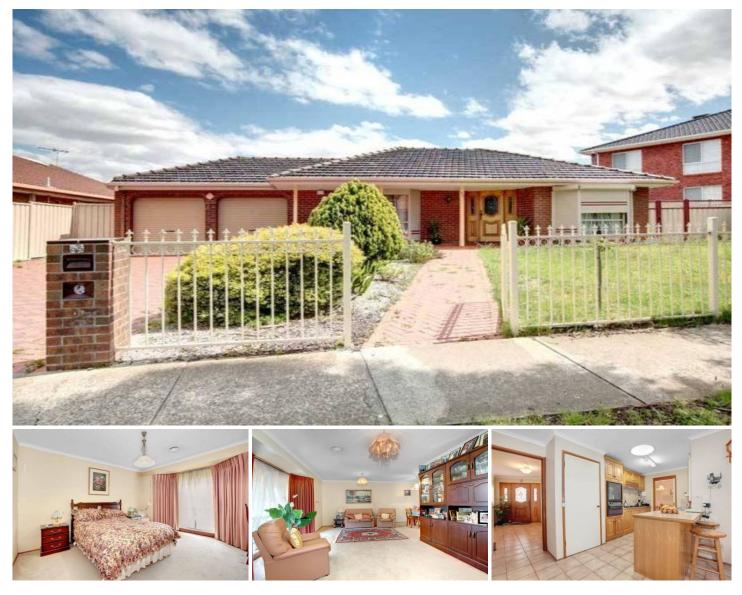

## 65 Willys Avenue KEILOR DOWNS VIC

Located in one of the areas most convenient location, with a milk bar, schools, local shops and transport only a stones throw away, this tidy family home has it all. Offering 4 bedrooms, all with built-in robes, master with ensuite and walk-in, central bathroom with spa, formal lounge and dining, timber kitchen with tiled meals/family area and a separate rumpus with additional study nook overlooking the fully enclosed pergola for entertaining all-year-round. Includes double remote garage with rear access, ducted heating, air-con, roller shutters and more. All this, situated on a great sized allotment. Don't hesitate, make it yours!