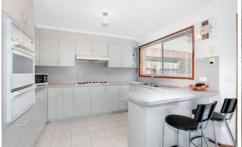

## 2/64 Cottrell Street WERRIBEE VIC

Set amongst beautifully established surroundings only a stone's throw to Werribee CBD cafes, restaurants, train station, schools, Werribee River and the racecourse is this very neat spacious unit presenting two large fitted bedrooms, main with walk in robe, central bathroom and a good sized kitchen with abundance of cupboard space. Separate lounge room, tiled meals area, gas heating and gas cooking, undercover tiled courtyard under original roofline, a single lock up garage and a good sized backyard giving you privacy with matured trees/landscaped gardens.