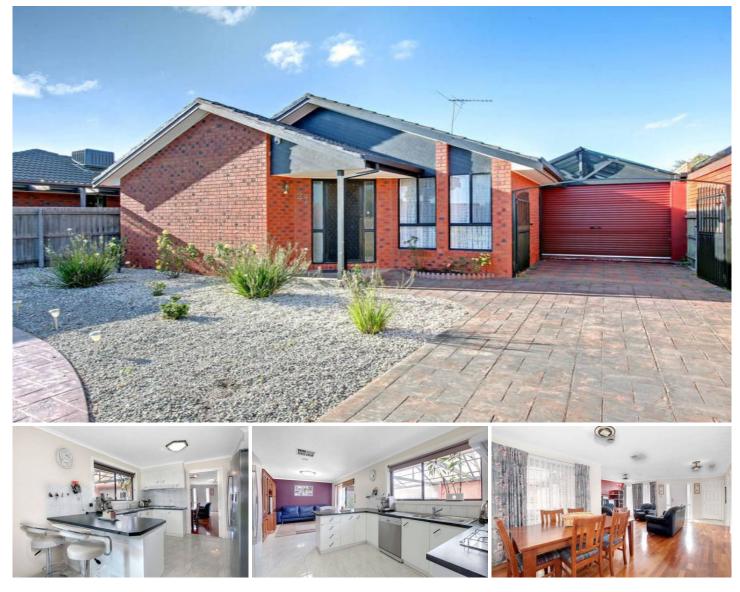

## 27 Barley Court DELAHEY VIC

Located in a quiet court is this beautifully presented home, whether it be for the first home buyer, retiree or investor! Comprising of three bedrooms with BIR's, master with full ensuite and WIR, spacious lounge covered with quality floorboards, well presented kitchen adjoining meals area. Step outside to a fully enclosed pergola, perfect for all year round entertainment, which can also be used as a double carport (on remote). It doesn't stop therethis property also offers a low maintenance backyard with a cubby house and a shed. Other features include ducted heating, evaporative cooling, alarm and loads more! All this, only a short walk to the shops, schools, and a stones throw away from parklands for the kids! It's convenience joined with value! BE QUICK!