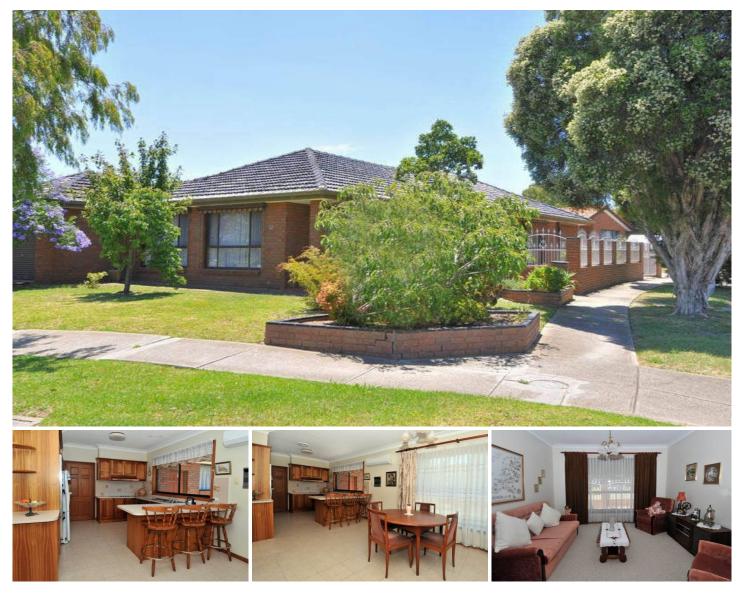

## 32 Wanaka Drive KEILOR DOWNS VIC

This ideally located, immaculately maintained family home on a corner block is jam-packed with extras. Offering 3 spacious bedrooms, master with WIR and full ensuite, timber kitchen adjoining meals area plus formal lounge and dining room. Step outside to beautiful landscaped gardens, loads of room for entertainment and SIDE ACCESS! Other features include single lock up garage with drive through access, central heating, split-system cooling, alarm, intercom system, ducted vacuum and much more! With all amenities only a stroll away, this property will be sure to cater for all your needs. INSPECT TODAY!