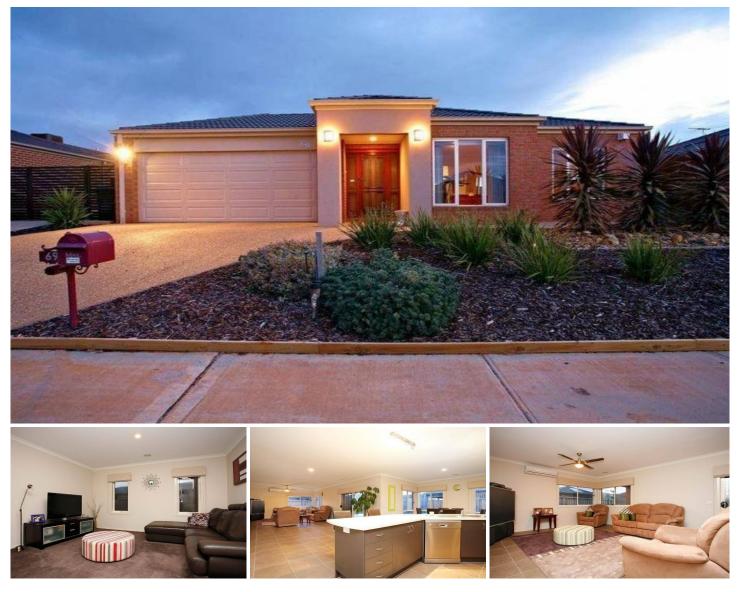

## 69 Papillion Parade TARNEIT VIC

Designed to get the heart racing whilst finished with up most finesse, this home has intentions of engaging the modern family and becoming its home! And why not? It does have multiple living zones including lounge, family and rumpus rooms, while a modern central kitchen has been finished with choice Blanco stainless appliances including dishwasher and overlooks an adjoining meals area. A hotel sized master bedroom offers retreat and sizable ensuite while keeping things under control are ducted heating & split system air conditioning. Complementing its immaculate presentation throughout, outdoors entails an alfresco area complete with sandstone paving, planter boxes, soothing water feature and synthetic lawns to add to the sense of occasion while entertaining. To be taken as a serious JUST MOVE IN option, we challenge you to find a better option on today's market that offers so many quality features in this condition. We're