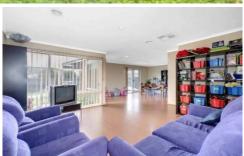

## **26 Timele Drive HILLSIDE VIC**

A fantastic opportunity has become available, it's in a great location, it's neat, it's modernit has it all. Offering 3 bedrooms with BIR's (master with WIR), kitchen with SS appliances + dishwasher, adjoining meals area, separate living room and a low maintenance backyard. Other features include ducted heating, evaporative cooling, large pergola with decking, single garage with drive access, side access which is great for a boat, caravan or large vehicle. Walking distance to all amenities so don't miss out, current rental return p.c.m is \$ 1300.00.