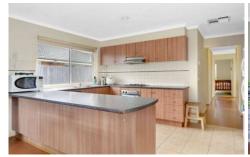

## **26 Timele Drive HILLSIDE VIC**

A fantastic opportunity has become available, it's in a great location, it's neat, it's modernit has it all. Offering 3 bedrooms with BIR's (master with WIR), kitchen with SS appliances + dishwasher, adjoining meals area, separate living room and a low maintenance backyard. Other features include ducted heating, evaporative cooling, large pergola with decking, single garage with drive access, side access which is great for a boat, caravan or large vehicle. Walking distance to all amenities so don't miss out, current rental return p.c.m is \$ 1300.00.