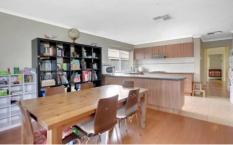

## **26 Timele Drive HILLSIDE VIC**

A fantastic opportunity has become available, it's in a great location, it's neat, it's modernit has it all. Offering 3 bedrooms with BIR's (master with WIR), kitchen with SS appliances + dishwasher, adjoining meals area, separate living room and a low maintenance backyard. Other features include ducted heating, evaporative cooling, large pergola with decking, single garage with drive access, side access which is great for a boat, caravan or large vehicle. Walking distance to all amenities so don't miss out, current rental return p.c.m is \$ 1300.00.