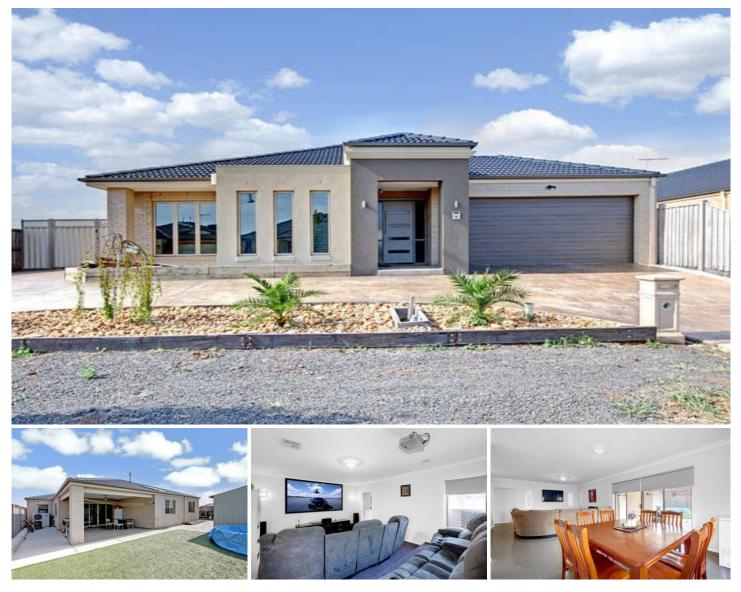

## **18 Chancery Way TAYLORS HILL VIC**

Porter Davis built. As new home with many extra's and oodles of space, Comprising four spacious bedrooms all with BIR plus a study. The grand master room includes an ensuite with a spa and also a WIR. The 600x600 porcelain tiles will lead you to the gourmet kitchen which is elaborately equipped for the preparation of fancy, specialized or even exotic meals with the help of Blanco SS appliances, Caesar stone bench tops and a butler's pantry all overlooking the meals and family area. Also included, a projected theatre room for those movie nights. THERE'S STILL MORE! Gas fireplace, refrigerated cooling, ducted heating, censored lights indoors, 3 Phase power and an alfresco area leading to the backyard which has room for improvement. All this makes the perfect home for a family.