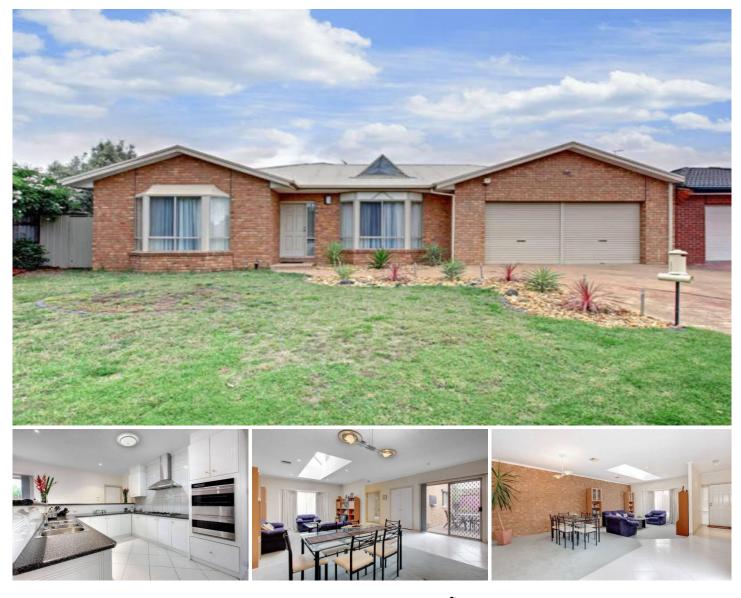

## **17 Stables Place SYDENHAM VIC**

When you thought it wasn't possible, think again. You CAN have a great sized home, on a huge block, within walking distance to a train station and local shops. This quality built home offers 4 great sized bedrooms with built-in robes, master with ensuite and walk-in, step-down lounge with dining/study area leading through to a high-gloss kitchen with meals/family area and separate theatre room with projector set-up. Includes high ceilings throughout, a HUGE 4-car drive-through garage (with toilet) on remote, ducted heating, split system cooling and loads of quality extras. Once this sells, you won't find another like it.