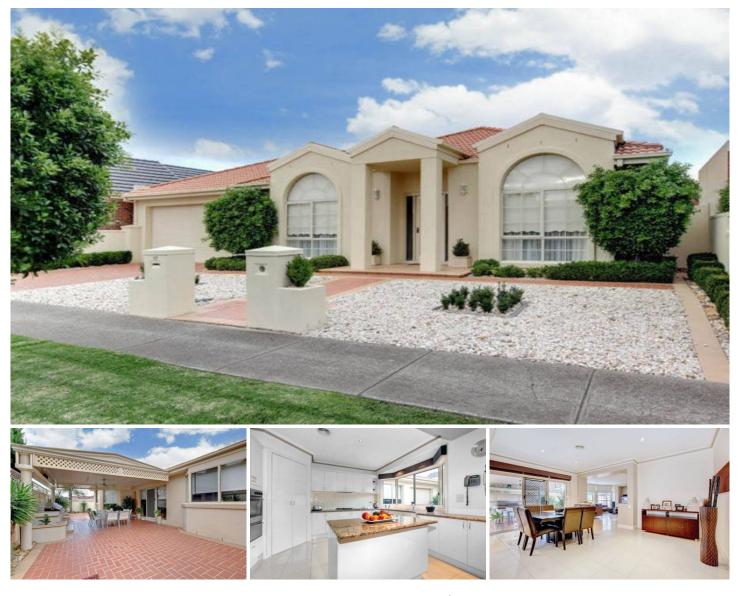

## 17 Rosehedge Drive SYDENHAM VIC

Welcome to Rosehedge, undoubtedly Sydenhams finest location. Situated within an easy stroll to parklands, local shops and even Watergardens shopping centre. This immaculate family home offers high ceilings and top-class fittings throughout. Features: 4 great sized bedrooms with walk-in robes, master with full ensuite, classy formal areas leading through to the stunning high-gloss kitchen with granite bench-tops, tiled meals area and a separate rumpus. Outside you'll find a gorgeous entertaining area complimented by neatly landscaped, low maintenance gardens. Includes double remote garage with separate storage area, internal access and rear drive-through, ducted heating, cooling, alarm and loads more. A must see" property in a "must be" location!