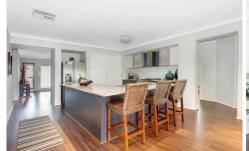

## 1 Chancery Way TAYLORS HILL VIC

Step into an overwhelming feeling of reverence and admiration. This newly built home has all the characteristics of present time. Comprising four (4) spacious bedrooms, all with BIR, a huge master with WIR plus ENS. The kitchen comes with Caesar stone bench tops, SS 900mm oven and dishwasher all overlooking the gorgeous family and meals area. Also includes ducted heating, cooling, alarm and much more. Lead yourself to the amazing alfresco entertaining area before you unwind and indulge in the hot-tub with a glass of red.