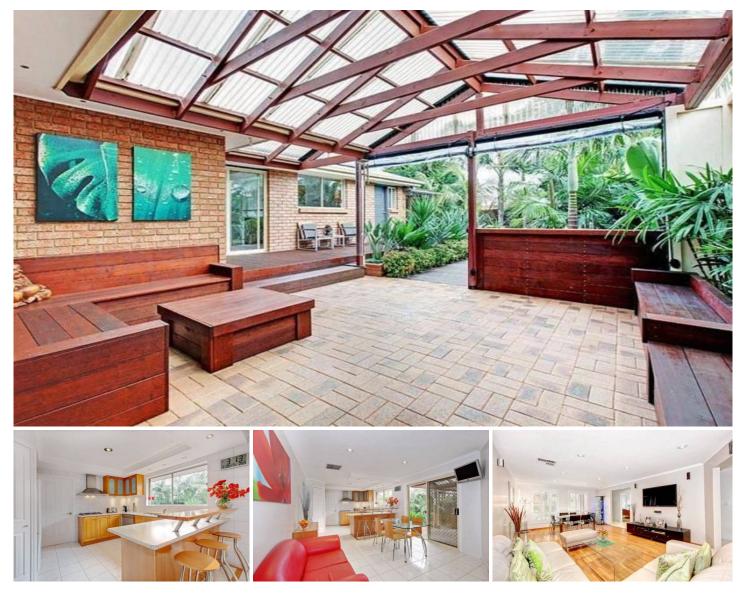

## 11 Lacebark Road DELAHEY VIC

Stunningly presented, and complete from front-to-back, this ideal family starter leaves nothing to do but sit back and enjoy. It's a cut above the rest, offering quality workmanship from the ground up, and meticulously maintained gardens, plus a host of extras to make life comfortable for years to come. Features 3 great sized bedrooms, complete with robes (master with ensuite and walk-in), central bathroom with spa, bright formal lounge and dining with hardwood timber floors and a stunning Tas-Oak kitchen with tiled meals area overlooking the awesome Merbau decked entertaining area with built-in seating, perfect for summer parties and family gatherings. Includes double garage with drive-through access, ducted heating (through floors), evap cooling, alarm, a state of the art 4.56kw solar-power system and loads more extras. Tailored to suit a first home buyer, investor or someone looking to downsize without compromising on quality. It's a