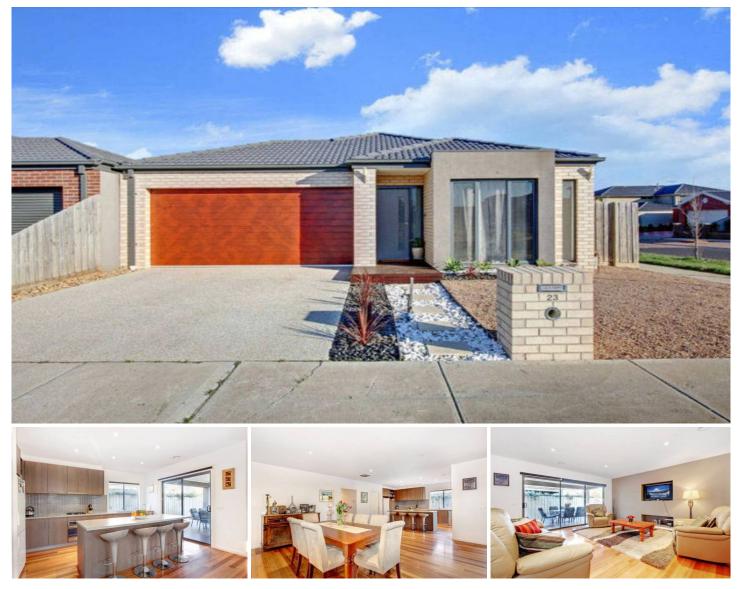

## 23 Lambert Court TAYLORS HILL VIC

An opportunity like this is rare to come by. This immaculately presented family home offers three spacious bedrooms with built in robes (master with walk in robe and ensuite), generous sized kitchen with walk in butler's pantry overlooking open plan meals and family room leading to a decked outdoor Alfresco area with landscaped gardens. Extras include double garage on remote, hardwood timber flooring throughout, ducted heating, split system cooling, dishwasher and loads more. Situated across from beautiful parklands and close to transport, shops and schools. Inspect Today!