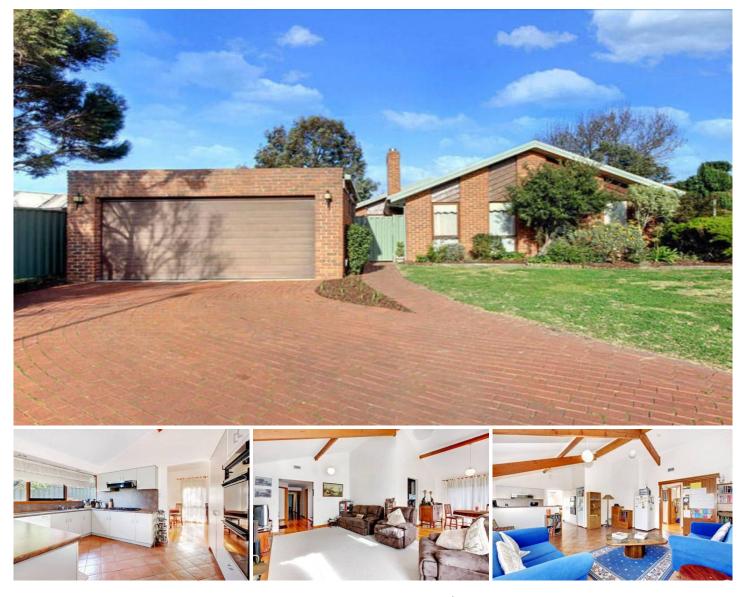

**5 Riley Court KEILOR DOWNS VIC** 

Convenience for the modern family is at a premium with this much loved family home, brilliantly positioned in a quiet court location, within walking distance of shops, primary and secondary schools and transport amenities to present the perfect setting for family living. Well presented and showcasing a flowing single level floor plan, this abode comprises of four bedrooms (or optional three plus study) all with built-in-robes, master features walk-in and en-suite, central family bathroom with bath and shower, separate WC and laundry room with side external access. The bright living and dining domains lead to the open plan kitchen with gas appliances and dishwasher which overlooks the meals area, with sliding door accessing to covered pergola and large rear yard perfect for summer entertaining. Further complimented by ducted heating, cooling, Coonara, cathedral ceilings, hard wood flooring and double lock up garage on remote with rear roller door access, this ideal