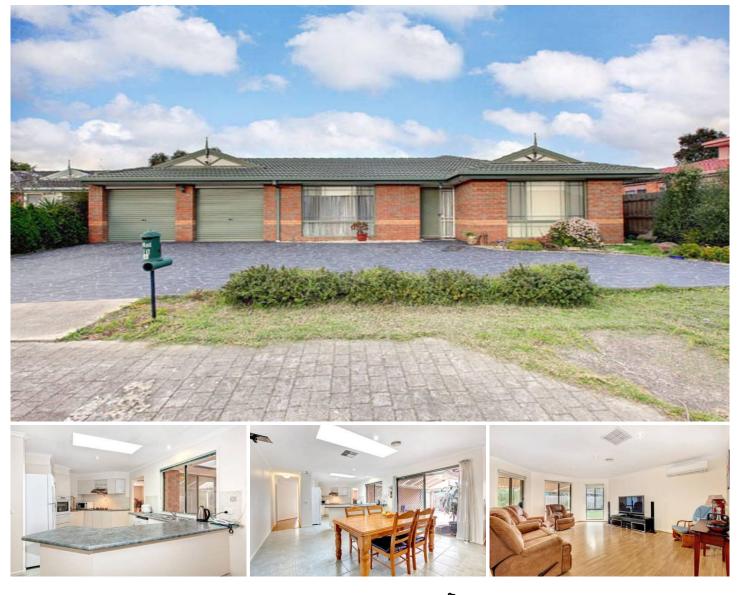

## **10 Mordaunt Drive HILLSIDE VIC**

Just one look is all it takes and you too will be impressed with this well positioned family home. Offering 4 great sized bedrooms with built-in robes, master with ensuite and walk-in, formal lounge at front leading through to the open plan area with bright kitchen adjoining spacious meals area and a separate rumpus. Outside you'll find an undercover pergola area, perfect for entertainment all year round which leads to a huge shed/workshop, ideal for a tradesman. Extras include double garage on remote with drive through access, ducted heating, evap cooling, split system cooling, alarm and much more! Don't wait for the sold sticker to go up, see it today!