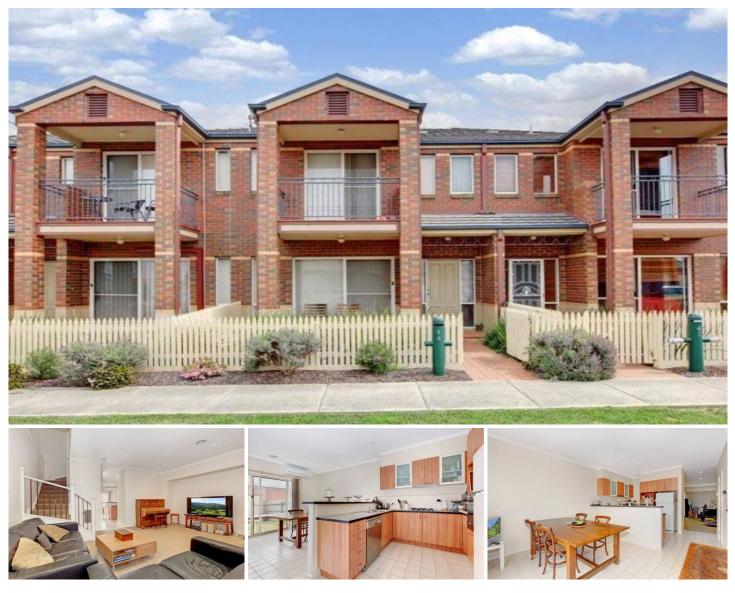

## 44 Amberlea Circuit TAYLORS HILL VIC

This well presented abode, set in a great pocket of Taylors Hill, is a first home buyer's dream or great addition to any investor's portfolio. Opening into an interior abound with comfort and warmth, the double storey layout comprises of living areas downstairs (lounge, dining, kitchen, plus laundry and powder room). Upstairs comprises of a master bedroom with walk in robe and ensuite, two robed bedrooms serviced by a central bathroom. The rear courtyard is very private and presents a pleasant ambient for intimate, warm weather entertaining. Within walking distance to shops, parks and schools this is one not to be missed!