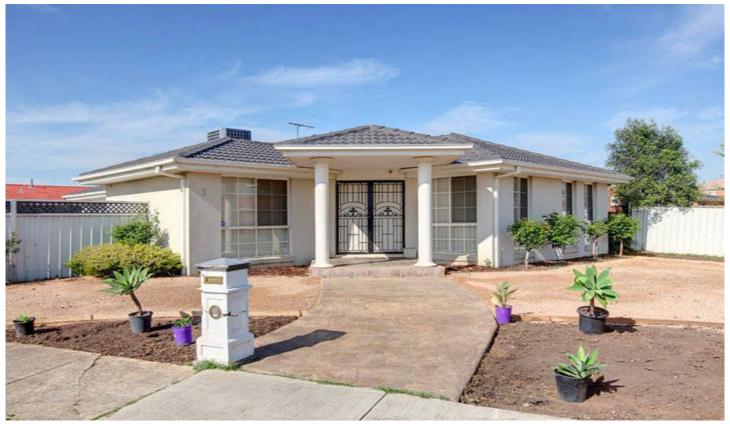

## 1 Honeysuckle Avenue HILLSIDE VIC

Situated within walking distance to schools, parks, transport and shops this spacious home with massive backyard measuring approx 745m2 is great for everyone. Comprising of 3 bedrooms with BIR, master with en suite and WIR, plus study (or 4th BEDROOM), timber kitchen adjoining meals area and a separate lounge at the front of the property. Extras include ducted heating, evaporative cooling. massive backyard with SIDE ACCESS available. With a massive backyard there's a possibility of building a rear unit subject to council approval. So capitalize now. Its great for a tradie, family, someone with a boat or truck, SIMPLY EVERYONE!

3 📭 2 🖳

Land Size: 745 sqm

View: https://www.ypa.com.au/7390642