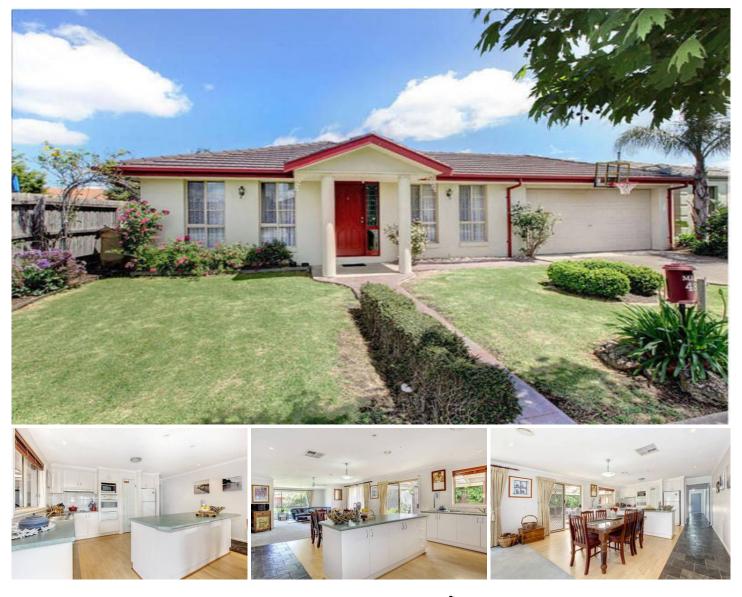

## 48 Panorama Drive HILLSIDE VIC

Set in a quiet pocket of Hillside, this charming 4 bedroom abode or 3 plus study is sure to please the most discerning of buyers.

Upon entry, formal lounge/dining domain leads around to the open plan kitchen area with electric cook top and oven, island bench and dishwasher which overlooks meals and family room.

Privately zoned at the front of the home, the master bedroom features walk in robe and en-suite, whilst the other bedrooms offer BIR's and are serviced by a central bathroom and separate WC.

Outside, a covered pergola area is perfect for everyday entertaining and overlooks a great size low maintenance garden- a wonderful play area for the children.

## 4 🛤 2 📛 2 🖨

Price : \$ 390,000 View : https://www.ypa.com.au/7390649