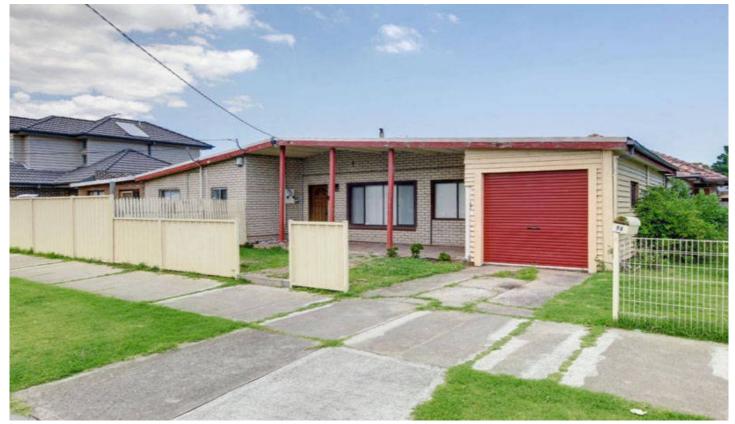

## 98 Theodore Street ST ALBANS VIC

This well presented home on a corner allotment (402m2 approx) is a perfect opportunity for home buyers, developers (STCA) and investors alike. Offering 3 bedrooms plus study or 4th bedroom, a large lounge flowing through to functional kitchen overseeing meals area, central bathroom, toilet, laundry and garage. With train station, schools, bus stop, shopping precinct, medical facilities all within walking distance this fantastic location guarantees a great return! Invest now, develop later the options are yours. Either way there's money to be made with this property!