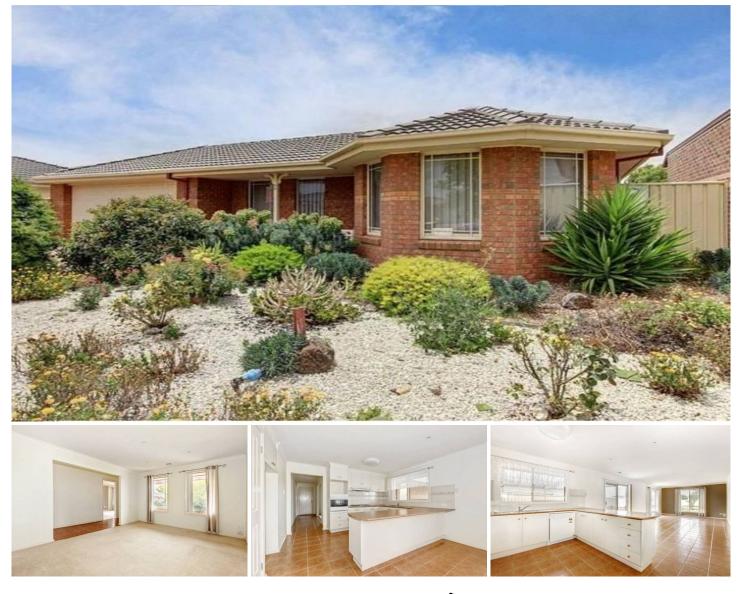

## **38 Timele Drive HILLSIDE VIC**

Conveniently located within walking distance to schools, shops and public transport, this home will be sure to impress even the most particular buyer. Offering 3 bedrooms with built in robes, master with ensuite and walk-in robe. On entrance you find a spacious formal lounge, leading to neat kitchen with tiled meals/family area leading out to the bright outdoor entertaining area surrounded by landscaped gardens. Other features include ducted heating, double garage with drive through access, dishwasher and loads more. This could be an ideal investment opportunity or delightful first home buyer beginning...don't wait for the sold sticker to go up, enquire today!