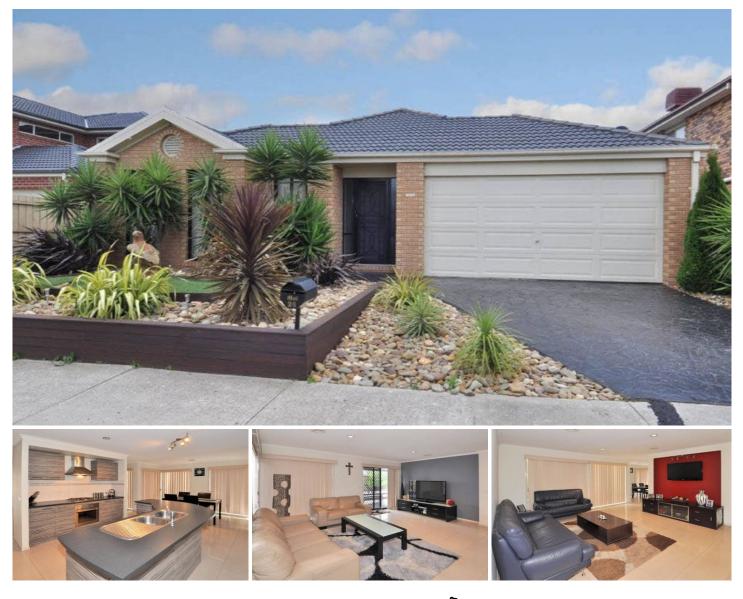

## 24 Willowood Court TAYLORS HILL VIC

Catering for all living requirements, this lovely home offers style, comfort and convenience. Enhanced by neutral decor, porcelain tiles and natural light, the layout showcases an easy lifestyle. Built by Metricon it offers a free flow of calm space, a large lounge progresses to the dining domain adjacent a stunning kitchen with quality stainless-steel appliances. Sliding doors access the brilliant pergola entertaining setting. The three bedrooms are of ample proportion, fitted with built-in robes and are serviced by a bright bathroom (master with walk-in and ensuite). Positioned in a highly sought locale, the home is in easy reach of three main shopping centres, schools, public transport and beautiful parklands.

Inclusions: split-system air-conditioning, ducted heating, internal garage access, great side access excellent for a car/boat/trailer and a separate bungalow fitted with sink and brick oven.