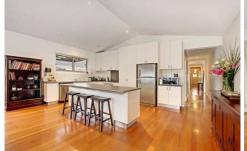

## 1/5 Padula Court HILLSIDE VIC

You should never judge a book by its cover, and here is proof. There's so much more than you'd imagine, like high ceilings, stunning hardwood flooring and impressive, top-class fittings throughout. Offering 3 generous bedrooms, master with full ensuite and walk-in robe, central bathroom and powder room, then a long elegant hallway leads you to the huge open-plan living zone with large kitchen hosting the meals and family area. Step outside and you'll find a gorgeous decked pergola complimented by tidy landscaped gardens. Other features include single garage with drive through access, ducted heating, cooling, down lights throughout and much more. Best of all, there's not a touch of work to be done AND its maintenance free, so it makes an ideal first home, or great for retirees looking to downsize. Don't hesitate, or you could miss out! **ENQUIRE TODAY!** 