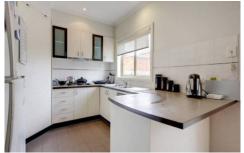

Comprising 3 spacious bedrooms, large master bedroom with WIR and ensuite, other bedrooms have BIR's. Formal lounge/dining and open plan modern kitchen/meals/family room. The kitchen is fully equipped with SMEG stainless steel appliances, including dishwasher.