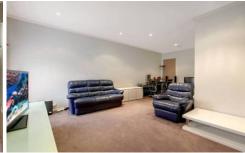

Comprising 3 spacious bedrooms, large master bedroom with WIR and ensuite, other bedrooms have BIR's. Formal lounge/dining and open plan modern kitchen/meals/family room. The kitchen is fully equipped with SMEG stainless steel appliances, including dishwasher.