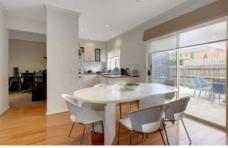

Comprising 3 spacious bedrooms, large master bedroom with WIR and ensuite, other bedrooms have BIR's. Formal lounge/dining and open plan modern kitchen/meals/family room. The kitchen is fully equipped with SMEG stainless steel appliances, including dishwasher.