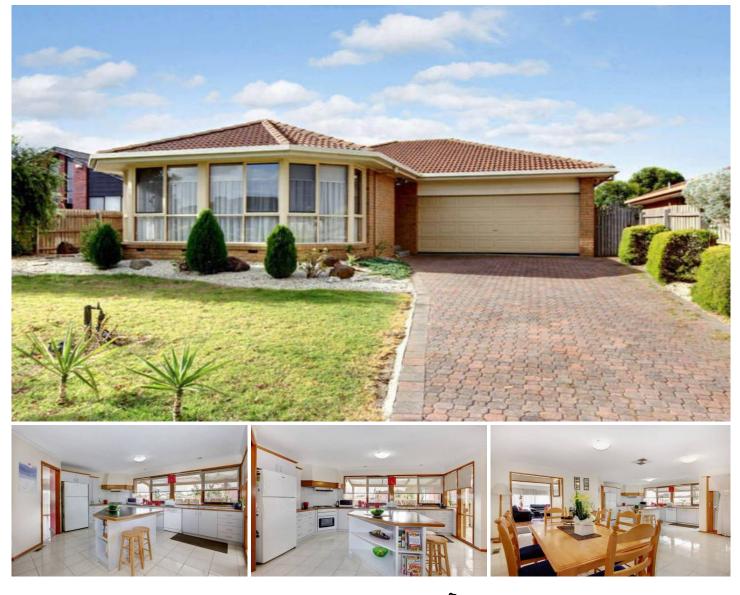

## **6 Blake Close DELAHEY VIC**

Perfectly positioned in a quiet court location, this inviting residence offers all the modern conveniences that are sure to make an impression.

Neat, tidy and low maintenance home, this is ideal for all home buyers as it offers 4 bedrooms; master comes with ensuite and WIR, well-appointed spacious kitchen with adjoining meals area which leads to the family room, there is also a separate rumpus room equipped with a bar.

Includes ducted heating, evaporative cooling, ducted vacc, alarm system and also a double garage. Take advantage of the lovely under cover area ideal for entertaining on these warm summer nights. All this situated on approximately 678m2 of land. Conveniently located close to all amenities including schools, parks, shopping centres & transport.