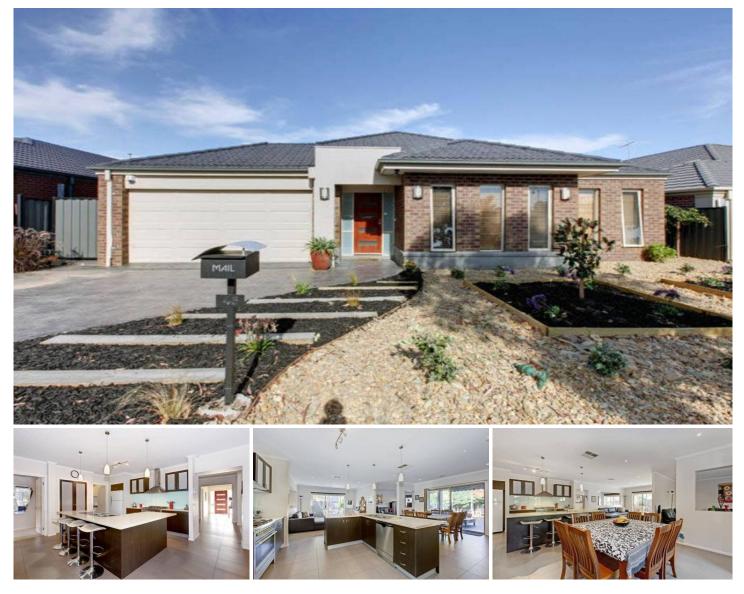

## 45 Melfin Drive HILLSIDE VIC

Why build? Everything you're wanting in your new home is here and ready to move straight into! Offering all the features to satisfy you and your family.

This stunning family home comprises 4 great sized bedrooms, master with ensuite and walk-in, large study/home office, open plan living zone, modern kitchen with glass splash backs which is adjoining the meals and family area which leads to 2 separate outdoor areas, one with a small sitting area and the other leading out to the gorgeous decked Alfresco area which leads to the beautiful landscaped garden and spacious 8 person spa which is also covered. There's also a formal lounge and dining area and a separate rumpus room.

Includes double remote garage with internal access, ducted heating, evaporative cooling, alarm and a host of additional

## 4 🛤 2 🚔 2 🚘