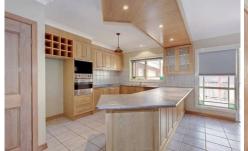

## 11 Longhurst Crescent HILLSIDE VIC

Situated within a short and easy stroll to local schools, and only minutes to shops and transport, this great sized home will be sure to meet your family's needs. Offering 4 bedrooms, master with ensuite and WIR. From the moment you walk in you will be amazed by the character & space this home has to offer, on entrance step into enormous formal lounge which leads to the timber kitchen with SS appliances adjoining the meals/family area. You'll also find a HUGE rumpus room with cathedral ceilings & timber flooring complimented by a coonara fireplace. Outside you can entertain your friends under the generous pergola area with loads of yard space for the kids to play.