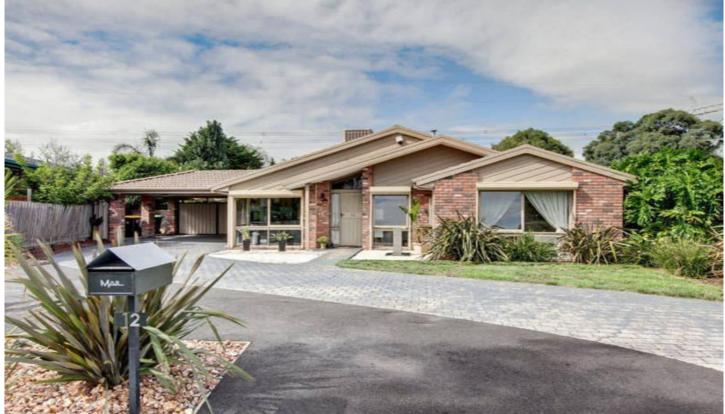

## 12 Rotoroa Court TAYLORS LAKES VIC

Move straight in and put the kettle on, this breathtaking home will have you captivated from the moment you enter without a thing to do. Offering 3 bedrooms, all with built in robes, master with lavish spa-ensuite. Newly improved kitchen with glass splash back, SS appliances adjoining open plan meals/family area complimented by a fireplace leading to a separate lounge/theatre room. Invite your friends over and step outside to the huge pergola area looking out to a massive yard and decked gazebo (with built-in BBQ) which is surrounded by beautifully landscaped gardens. Further features include: ducted heating, evaporative cooling, roller shutters, shed (x2), water tank, double carport, rear access and loads of extras. It's the home you'll immediately fall in love with!