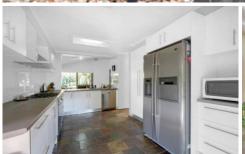

## 12 Rotoroa Court TAYLORS LAKES VIC

Move straight in and put the kettle on, this breathtaking home will have you captivated from the moment you enter without a thing to do. Offering 3 bedrooms, all with built in robes, master with lavish spa-ensuite. Newly improved kitchen with glass splash back, SS appliances adjoining open plan meals/family area complimented by a fireplace leading to a separate lounge/theatre room. Invite your friends over and step outside to the huge pergola area looking out to a massive yard and decked gazebo (with built-in BBQ) which is surrounded by beautifully landscaped gardens. Further features include: ducted heating, evaporative cooling, roller shutters, shed (x2), water tank, double carport, rear access and loads of extras. It's the home you'll immediately fall in love with!