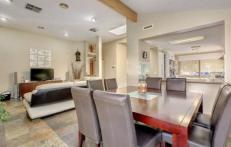

## 12 Rotoroa Court TAYLORS LAKES VIC

Move straight in and put the kettle on, this breathtaking home will have you captivated from the moment you enter without a thing to do. Offering 3 bedrooms, all with built in robes, master with lavish spa-ensuite. Newly improved kitchen with glass splash back, SS appliances adjoining open plan meals/family area complimented by a fireplace leading to a separate lounge/theatre room. Invite your friends over and step outside to the huge pergola area looking out to a massive yard and decked gazebo (with built-in BBQ) which is surrounded by beautifully landscaped gardens. Further features include: ducted heating, evaporative cooling, roller shutters, shed (x2), water tank, double carport, rear access and loads of extras. It's the home you'll immediately fall in love with!