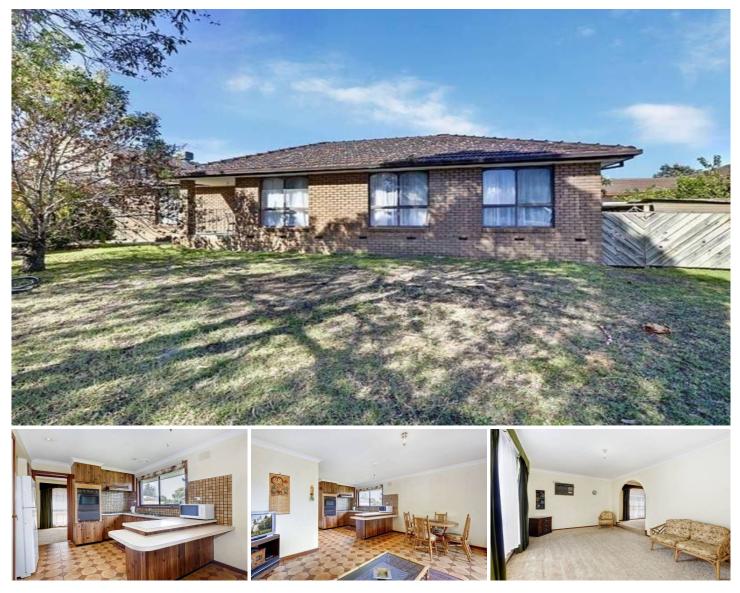

## 21 Hispano Drive KEILOR DOWNS VIC

An exciting opportunity awaits the lucky buyer of this generous home, located just off Taylors road, walking distance to shopping centre, schools and close to transport links.

In need of a little TLC, oozing with charm and character, there is a potential for subdivision/development (STCA) or just a very generous back yard, with side gated access, ideal for the boat or caravan, even erect your dream shed.

In brief the home comprises of 3 large bedrooms, master has his/hers robes and ensuite, a sunken lounge, formal dining, and open plan kitchen and meals, a neat family bathroom, separate toilet and massive laundry. The home also benefits from ducted heating, air conditioner, and all this sited on a large 826m2 block(approx).