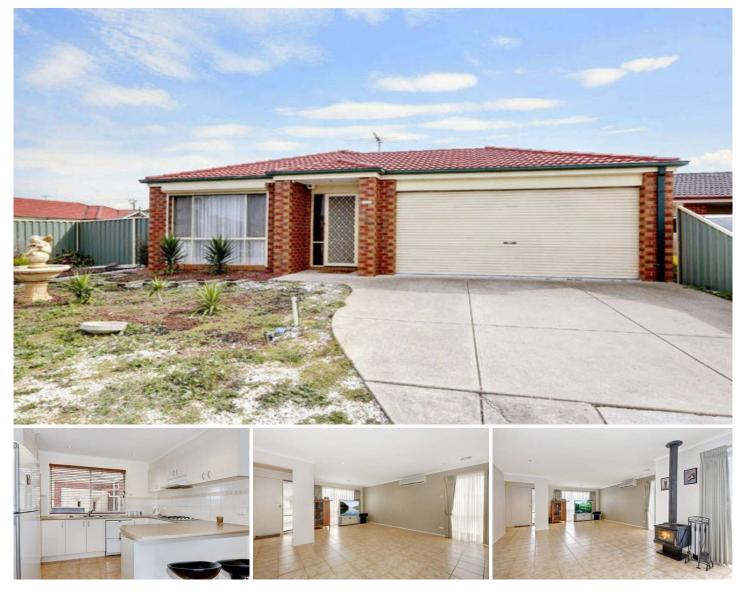

## **1 Sharpe Street HILLSIDE VIC**

Situated in a quiet, friendly pocket of Hillside, and only a short stroll to schools, bus stops, local shops and more, it's the property built with a young family in mind or even the astute investor. Offering 3 bedrooms with built in robes, master with WIR & serviced by a generous sized 2 way bathroom. On entrance, step into the large tiled open plan living area which leads to the sun-filled kitchen including dishwasher. Outside you'll find an undercover outdoor entertaining area overlooking a decent sized lawn area for the kids to run around. Other features include ducted heating, split system, water tank, roller shutters, coonara fire place, double remote garage with internal access and also rear access to the yard. This one won't last long, book an inspection today!