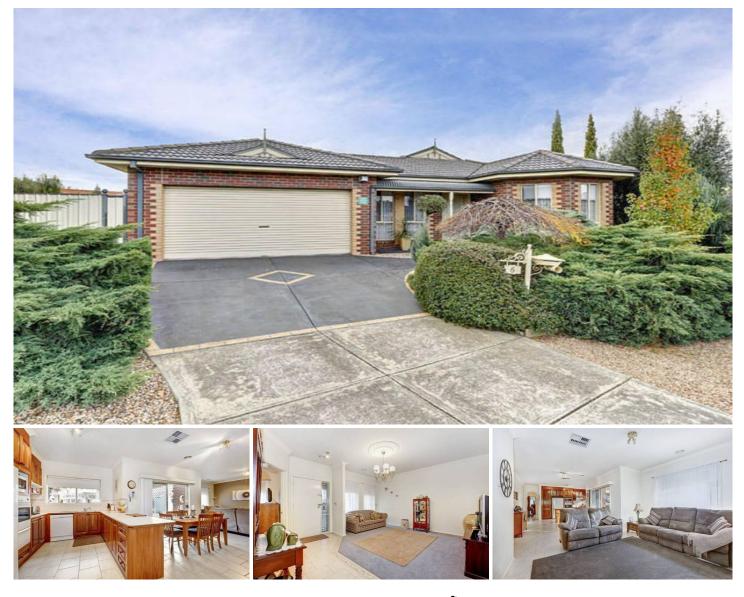

## 6 Goodenia Place HILLSIDE VIC

Situated in a quiet friendly court, only minutes from everything the area has to offer, this great looking family home will surely win you over. Featuring 4 bedrooms, all with BIR's, master with WIR & ensuite, formal lounge on entrance, timber kitchen with tiled meals area leading to the open living area. Outside you'll find a pergola and generous sized yard (measuring approx. 702m2), with loads of room for the kids to play. Extras include high ceilings throughout, ducted heating, evaporative cooling, dishwasher, ducted vac, shed (x2), double remote garage, side access, watertank, and more. It's priced to sell so do yourself, and your families a favour see it today!