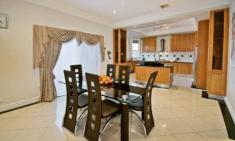

Downstairs you'll find the timber kitchen with SS appliances and granite benchtops adjoining huge family area plus formal lounge/dining area on entrance. Further features include ducted heating, evaporative cooling, ducted vacuum, alarm, intercom, double garage with internal