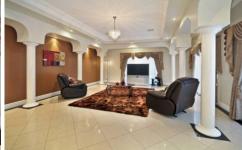

Downstairs you'll find the timber kitchen with SS appliances and granite benchtops adjoining huge family area plus formal lounge/dining area on entrance. Further features include ducted heating, evaporative cooling, ducted vacuum, alarm, intercom, double garage with internal