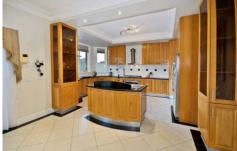

Downstairs you'll find the timber kitchen with SS appliances and granite benchtops adjoining huge family area plus formal lounge/dining area on entrance. Further features include ducted heating, evaporative cooling, ducted vacuum, alarm, intercom, double garage with internal