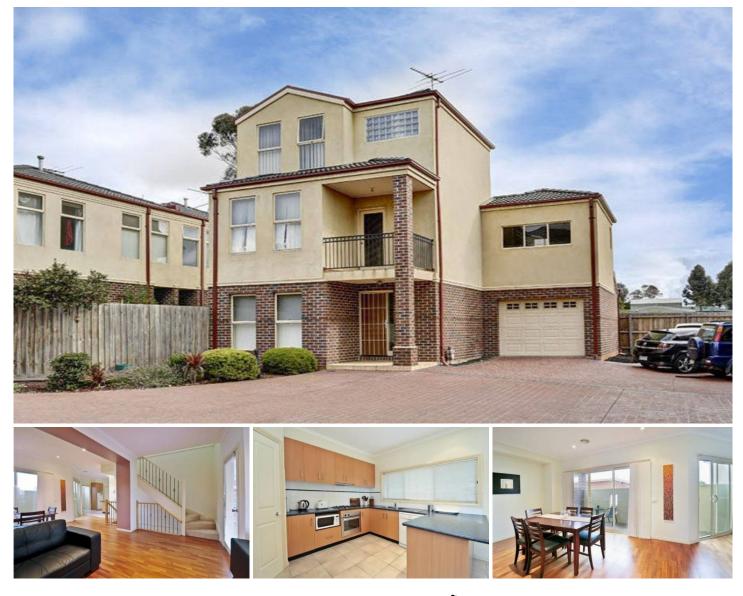

## 5/504-506 Melton Highway SYDENHAM VIC

This low maintenance lifestyle is just what you've been waiting for, ideally located in the much sought of pocket of Sydenhamwithin walking distance to Watergardens Shopping Centre and train station. Offering 3 bedrooms with BIR's, master with WIR & ensuite. Neat kitchen with SS appliances adjoining large meals/family area. Further features include ducted heating, 3 toilets, dishwasher, single garage on remote, two balconies, downstairs powder room with shower and much more! Most suitable for investors, first home buyers or retirees! This property boasts of all the right features for prosperous growth. Inspect today