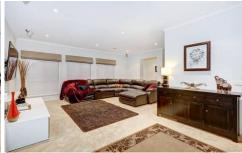

## 109 Jade Way HILLSIDE VIC

Complete from front to back, this modern family home offers everything your family could want. Offering 4 generous bedrooms with BIR's, plus study nook, master with full ensuite and walk-in robe. On entrance you'll find a great sized lounge area leading to the huge open-plan living zone with bright kitchen (feat. stone bench tops and SS appliances) hosting the large meals area which then steps out to a gorgeous enclosed pergola area with an extra kitchenette complimented by tidy gardens. Other features include double garage, ducted heating, split-system cooling, roller shutters, plantation shutters, intercom system, roman blinds, down lights throughout and much more. Best of all, there's not a touch of work to be done, so it makes an ideal first home with room for a growing family, or great for retirees looking to downsize. Enquire today.