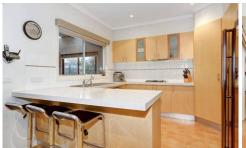

## 109 Jade Way HILLSIDE VIC

Complete from front to back, this modern family home offers everything your family could want. Offering 4 generous bedrooms with BIR's, plus study nook, master with full ensuite and walk-in robe. On entrance you'll find a great sized lounge area leading to the huge open-plan living zone with bright kitchen (feat. stone bench tops and SS appliances) hosting the large meals area which then steps out to a gorgeous enclosed pergola area with an extra kitchenette complimented by tidy gardens. Other features include double garage, ducted heating, split-system cooling, roller shutters, plantation shutters, intercom system, roman blinds, down lights throughout and much more. Best of all, there's not a touch of work to be done, so it makes an ideal first home with room for a growing family, or great for retirees looking to downsize. Enquire today.