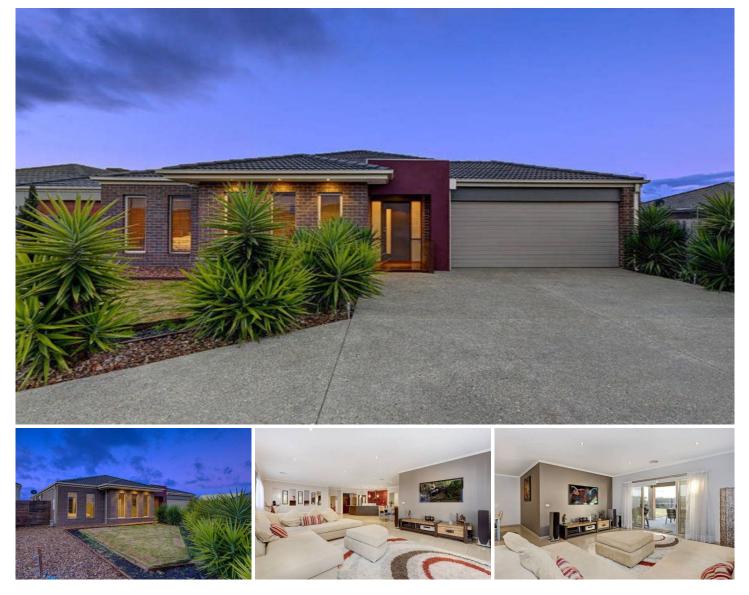

**13 Nauru Court TAYLORS HILL VIC** 

Built with love, with the highest attention to detail, this Porter Davis built home is more impressive than you can imagine. Offering only the best quality features throughout such as soaring 9ft ceilings, SS appliances, beautifully manicured gardens and best of all, all this is set on approx. 866m2 block.

Comprising 4 bedrooms with BIR, massive master BR with his/hers WIR and full ensuite equipped with double shower.

Bright kitchen designed to host the meals/living area, formal dining room adjacent study or formal lounge, leading to the open plan living zone overlooking the outdoor alfresco area, perfect for entertaining all year round.

Further features include wide entrance hallway, ducted heating, alarm system, manicured front gardens and a double garage on remote with internal access. Discretely 4 🛤 2 🚔 2 🚘

View : https://www.ypa.com.au/7390707