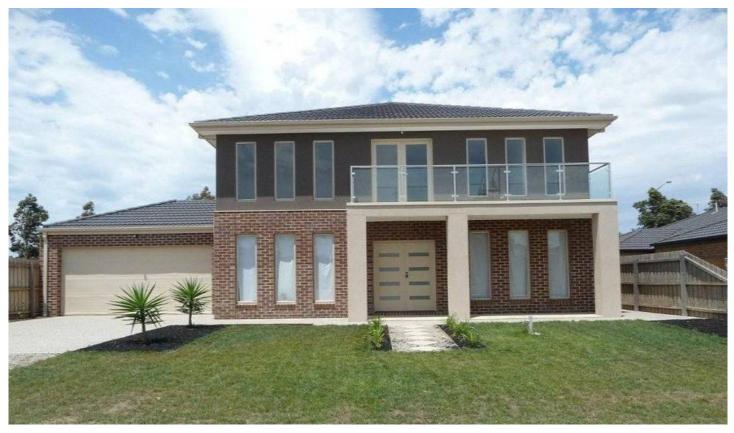

## 23 Domain Way TAYLORS HILL VIC

Be impressed by this BRAND NEW 40sq approx. residence waiting for you to move in and indulge. Comprising large entry foyer, formal lounge room, study, large kitchen with stone bench tops and SS appliances, which adjoins the open plan meals and living area leading through to a separate rumpus/theatre room. A spectacular staircase leads to 4 bedrooms, master with WIR, full ensuite and balcony, large retreat looking out to 2nd balcony. Features double garage with internal access, ducted heating, alfresco area, powder room, spa bath and loads more.