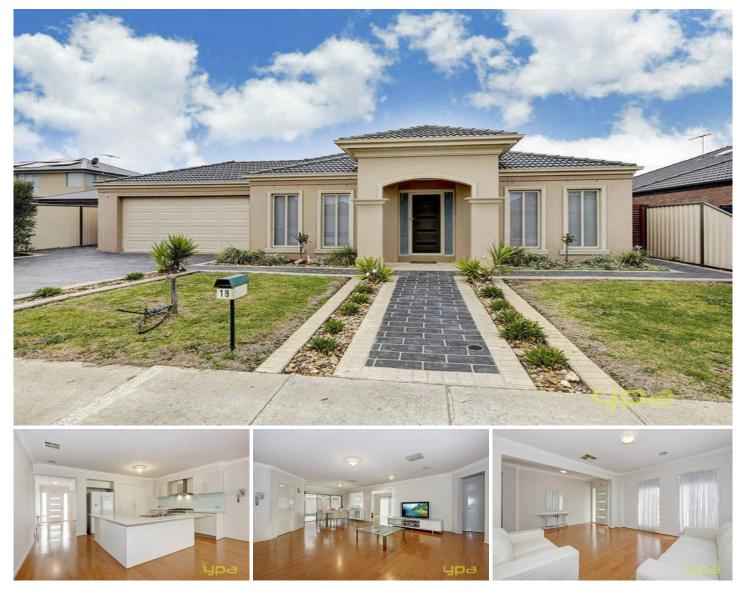

## **19 Montpellier Drive HILLSIDE VIC**

Be quick and don't miss out on this attractive family home. With nothing more to do from front to back, you can walk straight in and unpack. Offering 4 bedrooms with BIR's, master with WIR and full ensuite.

Formal lounge on entrance leading to the generous open kitchen with ceasar stone bench tops, SS appliances & glass splash back overlooking the family & meals area. Step outside to the undercover pergola area which leads to a huge rear yard leaving plenty of room for the kids to play.

Other features include double garage on remote with drive through access, ducted heating, evaporative cooling, SS appliances and much more! All this set on a great size allotment of approx. 682m2. Enquire Today!