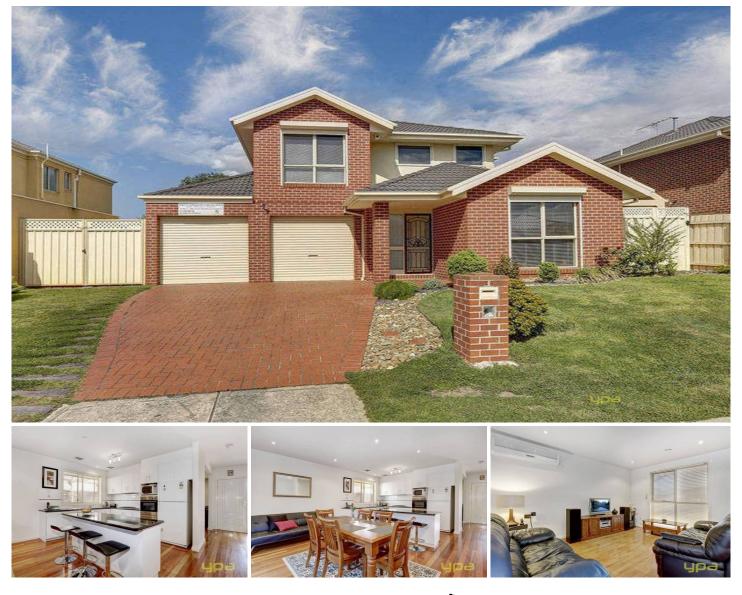

## 28 Ruben Drive SYDENHAM VIC

This well presented brick veneer home is perfectly placed in a highly sought out area of sydenham, walking distance to family parks public transport and schools.

Comprising 3 generous size bedrooms all with BIR, master featuring WIR and ensuite, open plan stainless steel kitchen with ample bench and storage space, adjoining meals area, ducted heating, split system, high ceiling, sensor security, 2 living areas, double car garage with rear access and a low maintenance backyard with a pergola for the family to enjoy.

If you're looking for a quality home in quiet, family area then this home ticks all the right boxes.

Call today for an inspection.