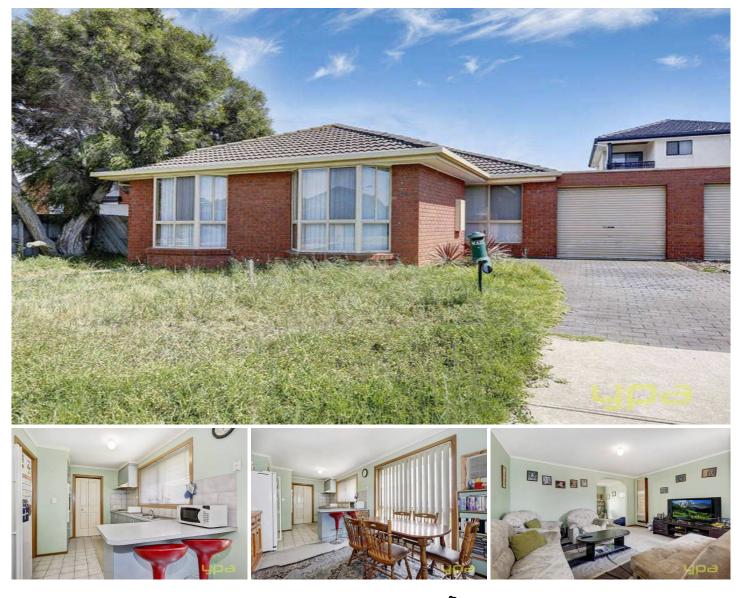

## 2/29 Roseberry Avenue KEILOR DOWNS VIC

Go out and look for yourself you'll be back to buy this well priced first home or investment. Situated in a quiet friendly court only minutes from shops and schools, this attractive starter offers 3 bedrooms, central bathroom, bright kitchen with meals area and a separate lounge. Step outside and find a great sized rear yard with an undercover area, perfect for entertaining! Extras include heating, cooling, single garage and much more. Be quick, a great buy like this won't stick around! Enquire Today! 3 🛤 1 🚰 1 🛱