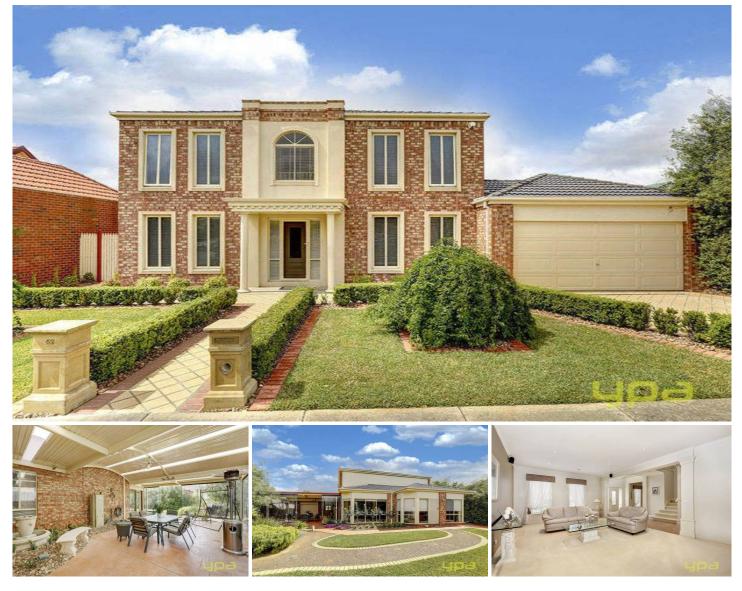

## 62 Wolviston Avenue HILLSIDE VIC

It's time to get your family into something they'll love, this grand home sits tall amongst other quality homes in the ever so popular 'Banchory Grove Estate'.

Offering 4 spacious bedrooms plus study, all BR's with walk-in robes and master with fully equipped ensuite, Classy formal areas, sun-filled kitchen with SS appliances and walk in pantry, tiled meals and family area, plus rumpus and upstairs retreat. Step outside and find a massive outdoor area enclosed for entertaining all year round.

Includes ducted heating, evaporative cooling, double garage with drive through access, ducted vacuum, shed (with power), spa bath, alarm, dishwasher and loads of extras. All this within easy access to public transport, schools and shops. Be quick to secure this opportunity