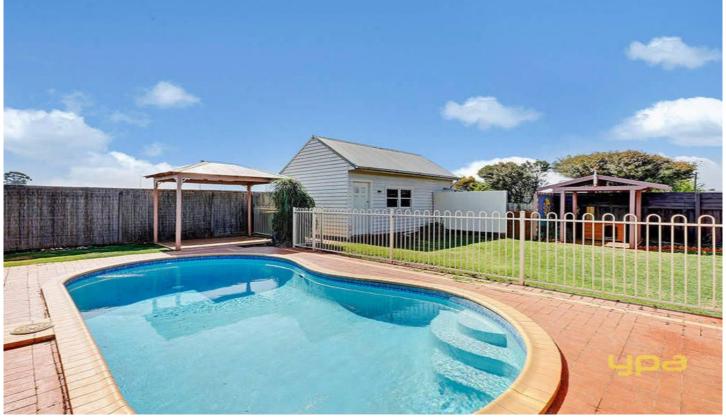

Updated interior highlights four bedrooms all with built in robes, huge master with ensuite, formal lounge and dining on entrance leading to the light-filled modern kitchen. Also including separate living area with coonara fireplace, sparkling in ground pool, bungalow, and still plenty of room for the kids to play.