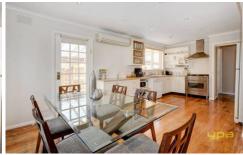

Updated interior highlights four bedrooms all with built in robes, huge master with ensuite, formal lounge and dining on entrance leading to the light-filled modern kitchen. Also including separate living area with coonara fireplace, sparkling in ground pool, bungalow, and still plenty of room for the kids to play.