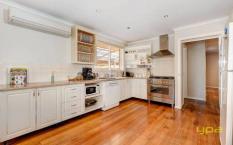

Updated interior highlights four bedrooms all with built in robes, huge master with ensuite, formal lounge and dining on entrance leading to the light-filled modern kitchen. Also including separate living area with coonara fireplace, sparkling in ground pool, bungalow, and still plenty of room for the kids to play.