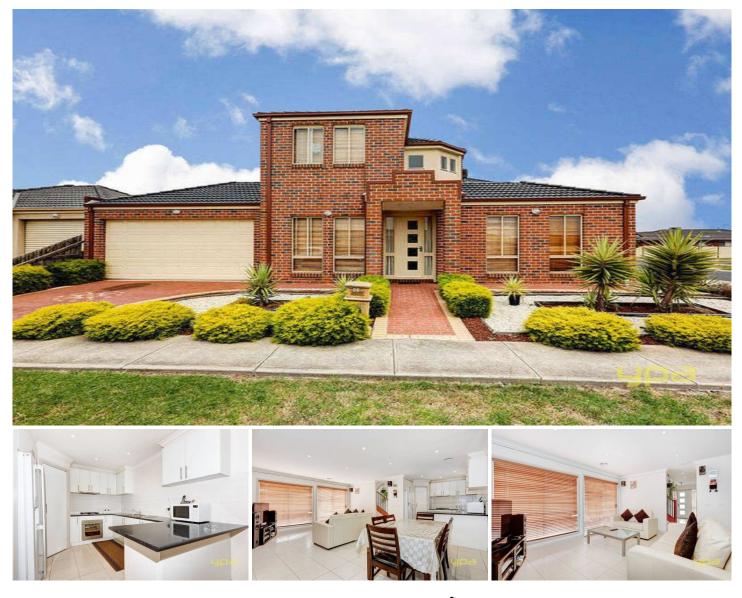

## 1/2 Jade Way HILLSIDE VIC

Offering home buyers the best of both worlds, modern comfort and easy low-maintenance. The home feature 3 good-size bedrooms plus study/4th bedroom, master with ensuite and walk-in, generous living area, and well-appointed kitchen adjoining spacious family and meals area. Also comprises of ducted heating, venetians blinds, upstairs study, split system cooling, downstairs powder room, double garage on remote and fully concreted rear yard great for entertaining. Only minutes to schools, public transport and shops. Easy to maintain in a convenient location, this is exceptional buying!