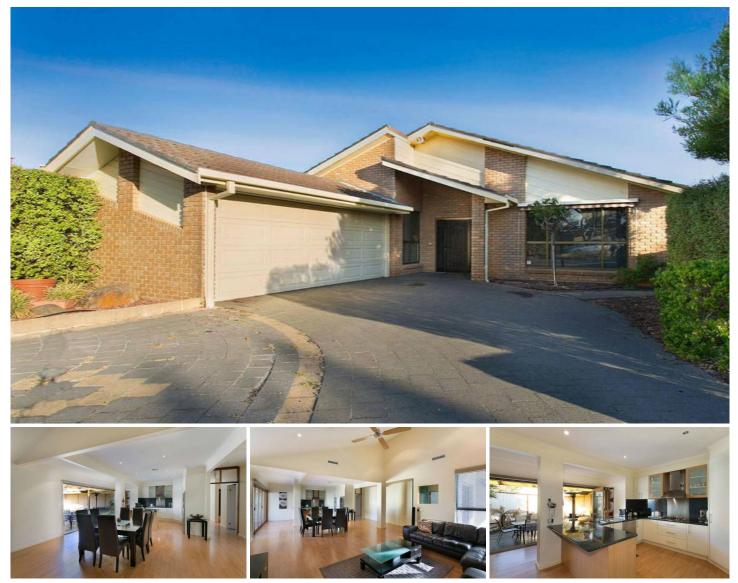

## **37 Kingsley Place DELAHEY VIC**

This immaculate family home set in a quiet location offers the perfect setting with 2 separate living areas for the fussiest of buyers.

Offering three generous sized bedrooms all with built-in-robes, open plan living domain with cathedral ceilings, a stunning high-gloss entertainer's kitchen complete with SS appliances and ample cupboard space overlooking meals area with access via bi-fold doors to the outdoor entertaining area.

Other features include ducted heating, refrigerated cooling, split system, double garage, spa bath and loads more. All this sitting on a huge allotment measuring 850m2 (approx).

If you have been looking for a quality home, then your search is over. Conveniently located close to everyday