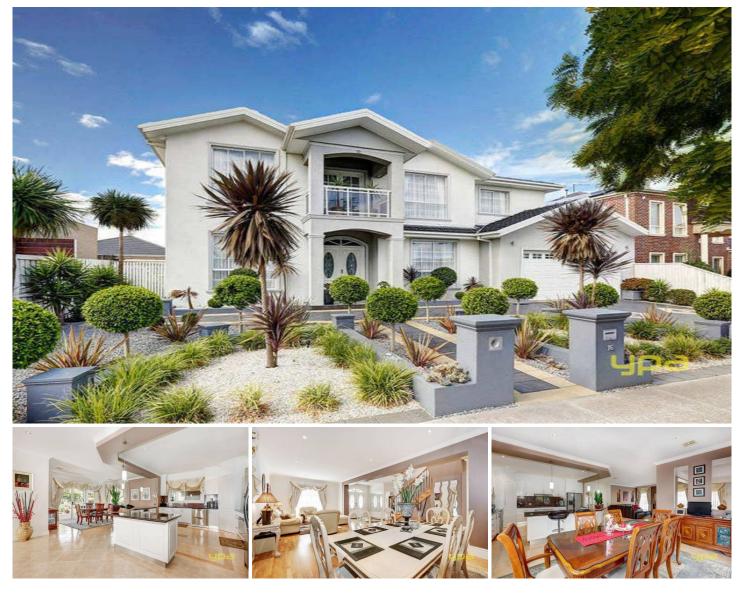

## 16 Pyrmont Terrace TAYLORS HILL VIC

Be captivated by the generous flowing floor plan and refine presentation and attention to detail that this stunning big family home has to offer. Five bedrooms, main with wrap around robe and spa ensuite, study or possibly sixth bedroom, upstairs retreat with study area, formal lounge, a delightful granite, well equipped kitchen that extends to a meals area and continues on to a separate family room. Includes a timber lined and enclosed pergola, double car garage,9 foot ceilings, double glazed windows, refrigerated cooling, zoned ducted heating, gas fire place, lovely landscaped gardens and lots more. Altogether, approx. 50 sq. of luxury in an exciting and fast growing neighbourhood.