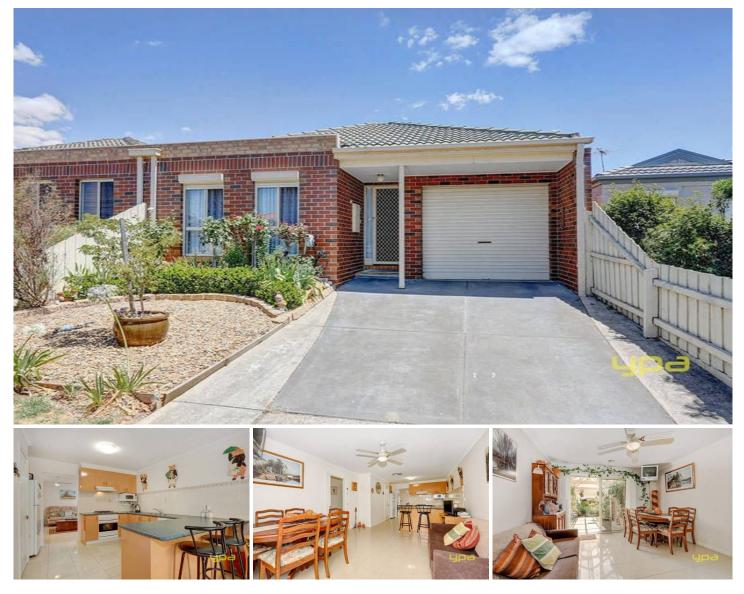

## 2/6 Timele Drive HILLSIDE VIC

Superbly positioned in peaceful surrounds, this unit offers a lifestyle of convenience for first home buyers or investors. Presenting 3 generous size bedrooms, master with ensuite and WIR, and dining with adjoining kitchen, it features: ducted heating, evaporative cooling, garage on remote electric roller shutters, outdoor entertaining area with a beautiful garden and only moments away from public transportation, schools and watergardens shopping centre what more could you want call today!