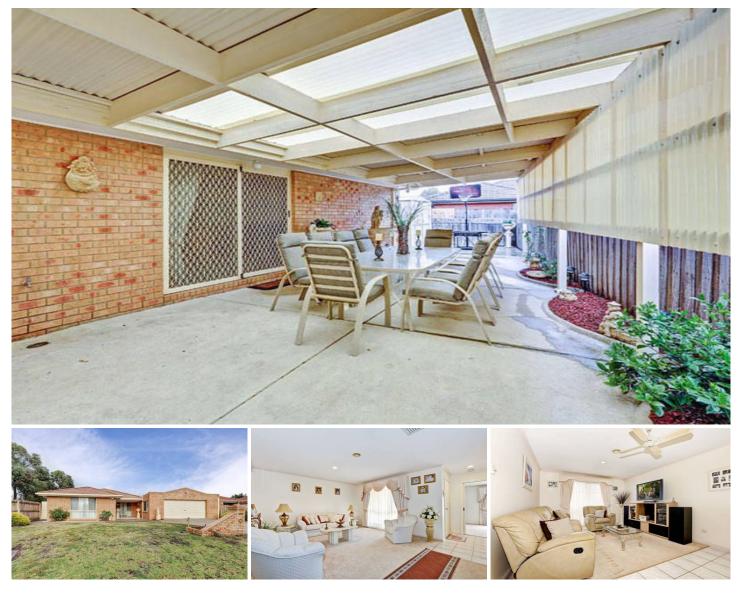

## **15 Aitken Drive DELAHEY VIC**

It's time to get your family into something they'll love. This complete package leaves no work to be done, just move in and enjoy. Offers 4 great sized bedrooms, master with ensuite and walk-in robe, spacious formal lounge at front, leading through to the sun-filled open plan living area with bright kitchen, tiled meals/family area and a generous separate living area.

Step outside under the massive outdoor entertaining area and enjoy the sun in the neatly landscaped yard, with loads of room for the kids to play. Includes ducted heating, evap cooling, alarm, 4 car garage (measuring  $9m \times 8m$ ) with drive through access and 3 phase power available.