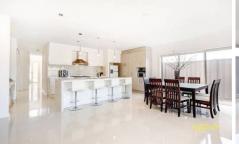

## 12 Libby Lane SUNSHINE WEST VIC

Built with low-maintenance in mind and cutting edge floor-plan, the bright domains will have you captivated from the moment you enter. Impressive in position, this beautifully designed townhouse presents impeccable modern style and unmatched convenience. Set only seconds away from shops, school, freeways and public transport, this exceptional home provides a lifestyle of luxury and ease. The near new home comprises of 3 generous size bedrooms with built in robes, plus spacious study/4th bedroom, master with ensuite and walk-in, comfortable upstairs retreat, spacious lounge and well-appointed kitchen with SS appliances, stone bench tops and adjoining meals area. Further complimented by a gorgeous timber decked outdoor entertaining area. The home also features, reverse cycle split system in all domains, downstairs powder room, censor alarm, double garage on remote and much more. Cream of the crop and