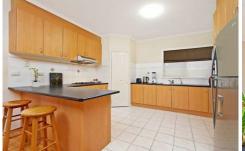

## **4 Adina Place DELAHEY VIC**

Do nothing but unpack your bags and enjoy the features of this great looking family home. From front to back, there's nothing left to do but relax and enjoy. Offering spacious open-plan living zones flooded with natural light, 3 great sized bedrooms with built-in robes (master with WIR and Ensuite), 2 living areas, high ceilings, modern kitchen adjoining meals/family area. Take a step outside and enjoy the undercover entertaining area, which leads you to the double remote garage with rear access. Includes ducted heating, split system, sensor security, roller shutters and much more. A perfect family pleaser, ready to move into. Inspect today!