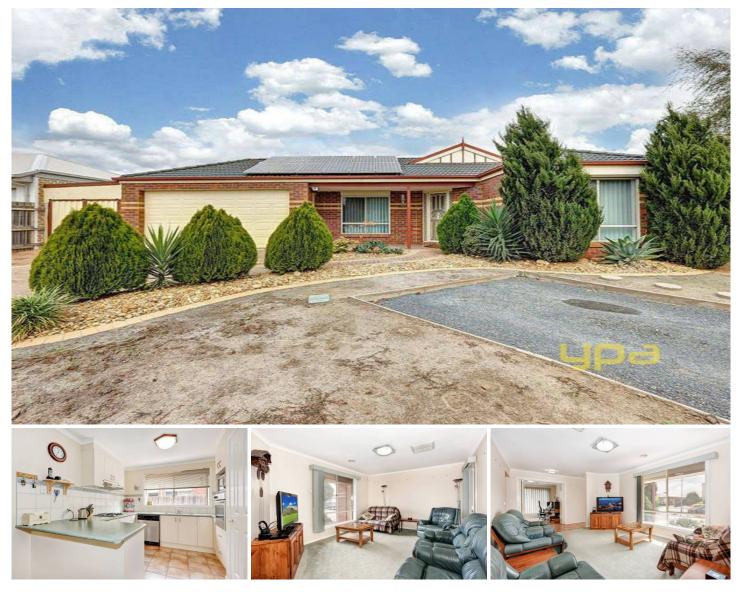

## 16 Flagstaff Lane TAYLORS HILL VIC

Positioned in a quiet court, with a spacious floor plan the home presents an excellent opportunity for all home buyers. The spacious floor plan delivers 3 generous size bedrooms plus large study/4th bedroom, master with full ensuite and walk-in robe, formal living, well-appointed kitchen adjoining meals/family room and open rumpus. Punctuated by a gorgeous outdoor area with pergola, the home is perfect for entertaining all year round. Further features ducted heating, evaporative cooling, 2 KW solar system, large shed, electric motorised roller shutters and double garage with drive through access. Set on approx 649m2 and only moments away from schools, shops, public transport and parks. With a convenient location combined with a spacious floor-plan, this home will prove to be a WINNER! 3 🛤 2 🚔 2 🚘