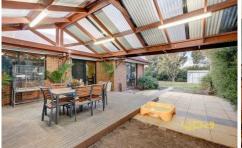

Offering 3 bedrooms (all with robes), master with ensuite, open lounge and on entrance, tiled sun-filled kitchen adjoining meals area and spacious family room. Step outside to find the decked pergola area, perfect for entertaining all year round, still leaving plenty of yard space for the kids to play.