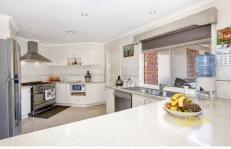

## 5 Pavleka Street HILLSIDE VIC

One inspection is all it takes and you too will be impressed with this well positioned family home. Flawlessly presented, offering 4 great sized bedrooms with built-in robes, master with ensuite and walk-in, formal lounge at front leading through to the open plan area with updated kitchen featuring ceasar stone bench tops and a huge walk-in butlers pantry, spacious meals area and a separate rumpus. Outside you'll find a huge shed/workshop with side street access, perfect for a tradesman or anyone with 'big boys toys,' still leaving plenty of room for the kids to play. Features ducted heating, evaporative cooling, dishwasher, vegie patch, double garage with rear access and loads more. With no work left to be done, this one will get snapped up in no time, enquire today!