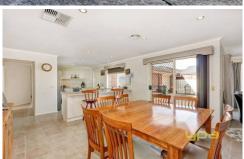

## 5 Pavleka Street HILLSIDE VIC

One inspection is all it takes and you too will be impressed with this well positioned family home. Flawlessly presented, offering 4 great sized bedrooms with built-in robes, master with ensuite and walk-in, formal lounge at front leading through to the open plan area with updated kitchen featuring ceasar stone bench tops and a huge walk-in butlers pantry, spacious meals area and a separate rumpus. Outside you'll find a huge shed/workshop with side street access, perfect for a tradesman or anyone with 'big boys toys,' still leaving plenty of room for the kids to play. Features ducted heating, evaporative cooling, dishwasher, vegie patch, double garage with rear access and loads more. With no work left to be done, this one will get snapped up in no time, enquire today!