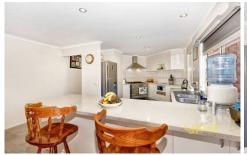

## 5 Pavleka Street HILLSIDE VIC

One inspection is all it takes and you too will be impressed with this well positioned family home. Flawlessly presented, offering 4 great sized bedrooms with built-in robes, master with ensuite and walk-in, formal lounge at front leading through to the open plan area with updated kitchen featuring ceasar stone bench tops and a huge walk-in butlers pantry, spacious meals area and a separate rumpus. Outside you'll find a huge shed/workshop with side street access, perfect for a tradesman or anyone with 'big boys toys,' still leaving plenty of room for the kids to play. Features ducted heating, evaporative cooling, dishwasher, vegie patch, double garage with rear access and loads more. With no work left to be done, this one will get snapped up in no time, enquire today!