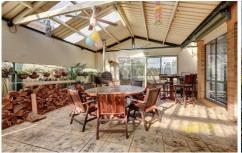

## **5 Colburn Court HILLSIDE VIC**

Nestled in a quiet court location sits this well presented family home. Offering 4 great sized bedrooms, master with ensuite and WIR, plus study. Formal lounge on entrance leading to a bright kitchen adjoining the meals/family area and separate rumpus equipped with a coonara fire heater for those cold winter nights. Outside you'll find a generous enclosed undercover entertainment area with a wood fired pizza oven, surrounded by beautifully landscaped gardens. Further features include upstairs retreat area, ducted heating, evaporative cooling, double garage on remote with internal access and drive through access, alarm system, 1.5kw solar panels, 4 water tanks, shed and loads more. Situated close to all major amenities such as shops, local schools and public transport. One inspection is all it takes to fall in love. Inspect today!