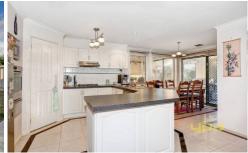

## **5 Colburn Court HILLSIDE VIC**

Nestled in a quiet court location sits this well presented family home. Offering 4 great sized bedrooms, master with ensuite and WIR, plus study. Formal lounge on entrance leading to a bright kitchen adjoining the meals/family area and separate rumpus equipped with a coonara fire heater for those cold winter nights. Outside you'll find a generous enclosed undercover entertainment area with a wood fired pizza oven, surrounded by beautifully landscaped gardens. Further features include upstairs retreat area, ducted heating, evaporative cooling, double garage on remote with internal access and drive through access, alarm system, 1.5kw solar panels, 4 water tanks, shed and loads more. Situated close to all major amenities such as shops, local schools and public transport. One inspection is all it takes to fall in love. Inspect today!