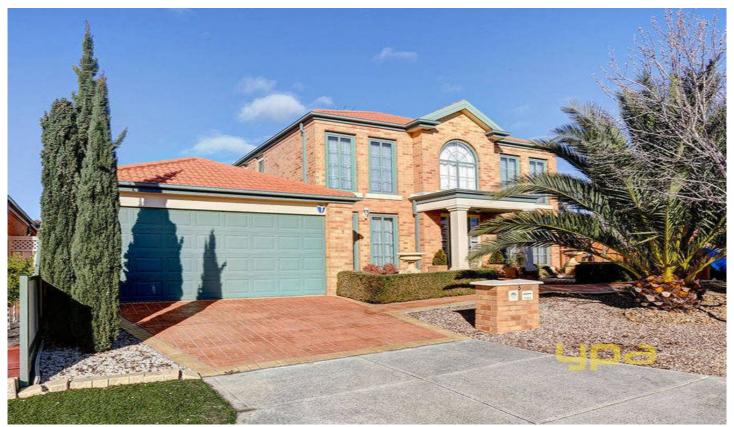

## **5 Colburn Court HILLSIDE VIC**

Nestled in a quiet court location sits this well presented family home. Offering 4 great sized bedrooms, master with ensuite and WIR, plus study. Formal lounge on entrance leading to a bright kitchen adjoining the meals/family area and separate rumpus equipped with a coonara fire heater for those cold winter nights. Outside you'll find a generous enclosed undercover entertainment area with a wood fired pizza oven, surrounded by beautifully landscaped gardens. Further features include upstairs retreat area, ducted heating, evaporative cooling, double garage on remote with internal access and drive through access, alarm system, 1.5kw solar panels, 4 water tanks, shed and loads more. Situated close to all major amenities such as shops, local schools and public transport. One inspection is all it takes to fall in love. Inspect today!

4 2 2 2

Land Size: 600 sqm

View: https://www.ypa.com.au/7390809